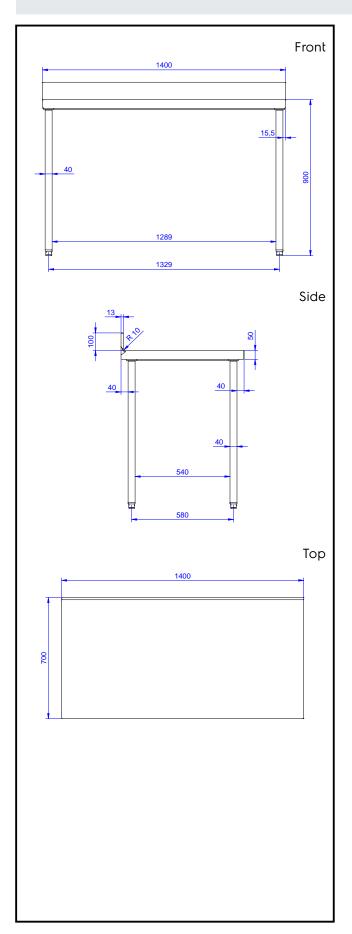

### **Key Information:**

Drawer combinations - No.

400 mm drawers

133056 (TG1410EN) Drawer combinations -1 No.600 mm drawers Drawer combinations - No. 400 + 600 mm drawers

External dimensions,

Width: 1400 mm

External dimensions,

700 mm Depth:

External dimensions,

900 mm Height:

Upstand Dimensions, Height:

100 mm Upstand Dimensions,

Depth:

13 mm

Upstand Dimensions,

R=10 Radius: Worktop thickness: 50 mm Net weight: 45 kg