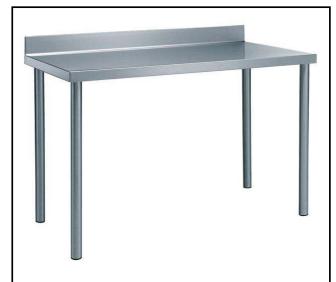

## Premium Preparation 1400 mm Work Table with Upstand

| ITEM #  |  |
|---------|--|
| MODEL # |  |
| NAME #  |  |
| SIS #   |  |
|         |  |
| AIA#    |  |

133056 (TG1410EN)

Work Table with 100mm upstand, 1400mm

### Item No.

The 50mm high worktop in 304 AISI stainless steel, 1,5mm in thickness, has anti-drip edges and welded corners. Under-top reinforcement bars in 304 AISI stainless steel. Integral rear upstand, h=100mm, with 10mm radius. Round section legs and feet in 304 AISI stainless steel, 50mm in diameter. Height-adjustable feet (+0-50mm).

#### Construction

- 100 mm upstand with 10 mm radioused corner and 13 mm deep, designed to be used against a wall.
- Worktop with 50 mm high profile, in s/s Scotch Brite finishing, 15/10 in thickness with anti-drip edges and welded corners.
- Round section legs with feet in 304 AISI stainless steel, 50 mm in diameter, adjustable in height by +0/-40 mm.
- Delivered in knock-down package.
- Wide range of taps are available to suit every need.
- Heavy duty construction entirely in AISI 304 stainless steel to offer maximum durability.